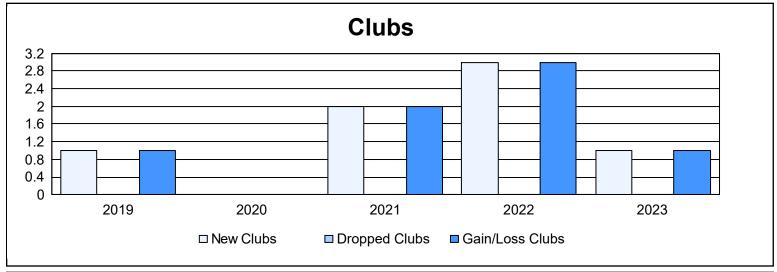

District 300B 2 As of June 2023 Cumulative

| Year      | Clubs | Dropped<br>Clubs | Gain/<br>Loss<br>Clubs | New<br>Members | Charter<br>Members | Reinstate<br>Members | Transfer<br>Members | Total<br>Member<br>Added | Total<br>Members<br>Dropped | Gain/<br>Loss<br>Members |
|-----------|-------|------------------|------------------------|----------------|--------------------|----------------------|---------------------|--------------------------|-----------------------------|--------------------------|
| 2018-2019 | 1     | 0                | 1                      | 284            | 41                 | 24                   | 7                   | 356                      | 446                         | -90                      |
| 2019-2020 | 0     | 0                | 0                      | 279            | 1                  | 24                   | 2                   | 306                      | 353                         | -47                      |
| 2020-2021 | 2     | 0                | 2                      | 311            | 72                 | 47                   | 3                   | 433                      | 372                         | 61                       |
| 2021-2022 | 3     | 0                | 3                      | 333            | 122                | 10                   | 5                   | 470                      | 422                         | 48                       |
| 2022-2023 | 1     | 0                | 1                      | 393            | 25                 | 17                   | 11                  | 446                      | 424                         | 22                       |
| Average   | 1     | 0                | 1                      | 320            | 52                 | 24                   | 6                   | 402                      | 403                         | -1                       |