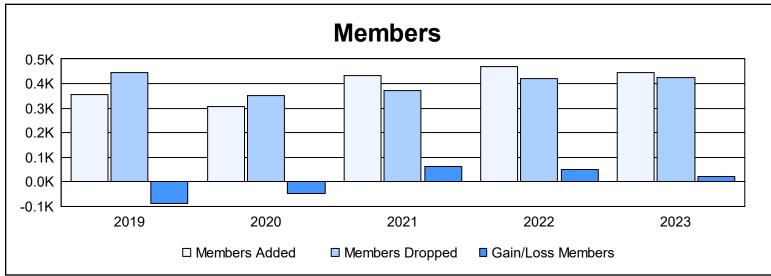

District 300B 2 As of June 2023 Cumulative

| Year      | Clubs | Dropped<br>Clubs | Gain/<br>Loss<br>Clubs | New<br>Members | Charter<br>Members | Reinstate<br>Members | Transfer<br>Members | Total<br>Member<br>Added | Total<br>Members<br>Dropped | Gain/<br>Loss<br>Members |
|-----------|-------|------------------|------------------------|----------------|--------------------|----------------------|---------------------|--------------------------|-----------------------------|--------------------------|
| 2018-2019 | 1     | 0                | 1                      | 284            | 41                 | 24                   | 7                   | 356                      | 446                         | -90                      |
| 2019-2020 | 0     | 0                | 0                      | 279            | 1                  | 24                   | 2                   | 306                      | 353                         | -47                      |
| 2020-2021 | 2     | 0                | 2                      | 311            | 72                 | 47                   | 3                   | 433                      | 372                         | 61                       |
| 2021-2022 | 3     | 0                | 3                      | 333            | 122                | 10                   | 5                   | 470                      | 422                         | 48                       |
| 2022-2023 | 1     | 0                | 1                      | 393            | 25                 | 17                   | 11                  | 446                      | 424                         | 22                       |
| Average   | 1     | 0                | 1                      | 320            | 52                 | 24                   | 6                   | 402                      | 403                         | -1                       |